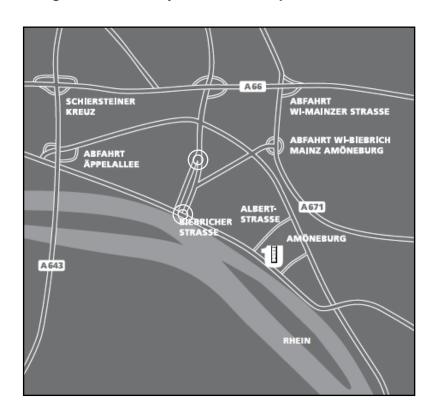

# Driving directions to Dyckerhoff Headquarters, Wiesbaden

# From Frankfurt a. M./Cologne via interchange "Wiesbadener Kreuz"

A66 until exit "Wiesbaden – Mainzer Straße", keep left on A671, then first exit "Mainz-Amöneburg", turn right on Mainzer Straße, at the next traffic light turn left on Wiesbadener Landstraße, at the next crossing right into Albertstraße, then turn left again into Biebricher Straße, visitor parking (P1) after approx. 150 m on the right side. Dyckerhoff Headquarters are located in the new building diagonally opposite the high-rise building.

Another car park is located at the "Info-Zentrum" (P2): from Biebricher Straße turn left into Niederfeldstraße, parking on the right side.

## From Darmstadt

A671 until exit "Mainz-Amöneburg", turn right on Mainzer Straße, at the next traffic light turn left on Wiesbadener Landstraße, at the next crossing right into Albertstraße, then turn left again into Biebricher Straße, visitor parking (P1) after approx. 150 m on the right side. Dyckerhoff Headquarters are located in the new building diagonally opposite the high-rise building.

#### From Mainz

A643 until exit "Äppelallee", turn right into Äppelallee, further straight on onto Kasteler Straße, Wiesbadener Landstraße, at the next crossing right into Albertstraße, then turn left again into Biebricher Straße, visitor parking (P1) after approx. 150 m on the right side. Dyckerhoff Headquarters are located in the new building diagonally opposite the high-rise building.